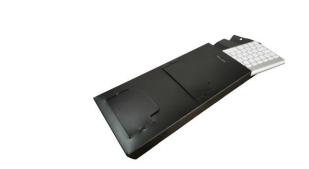

## The smart way to work www.ergonomiccafe.com Tel: 01407840691

**BOX OFFICE MOBILE** (Part of our new circular range of environmentally friendly products) Total laptop and tablet solution in a box.

The unique ergonomic design of this multifunctional laptop and tablet stand offers a lightweight laptop and tablet solution with 6 settings for working whilst on the move. And also boasts a space saving compact/mini keyboard storage area to keep your keyboard safe whilst it's not in use or you're on the move.

Internal 162mm x 357mm x 31mm External 165mm x 360mm x 36mm

- 5 laptop angle settings from 30 degrees to 60 degrees.
- 1 Tablet angle 75 degrees.
- Product weights just 235 grams!
- · Designed and manufactured in the UK.
- Manufacture from a minimum of 30% recycled material.
- Fully recyclable materials.