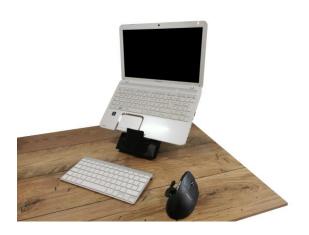

## The smart way to work www.ergonomiccafe.com Tel: 01407840691

**BOX OFFICE MOBILE** (Part of our new circular range of environmentally friendly products) Total laptop and tablet solution in a box.

The unique ergonomic design of this multifunctional laptop and tablet stand offers a lightweight laptop and tablet solution with 6 settings for working whilst on the move. And also boasts a space saving compact/mini keyboard storage area to keep your keyboard safe whilst it's not in use or you're on the move.

Internal 162mm x 357mm x 31mm External 165mm x 360mm x 36mm

- 5 laptop angle settings from 30 degrees to 60 degrees.
- 1 Tablet angle 75 degrees.
- Product weights just 235 grams!
- · Designed and manufactured in the UK.
- Manufacture from a minimum of 30% recycled material.
- Fully recyclable materials.