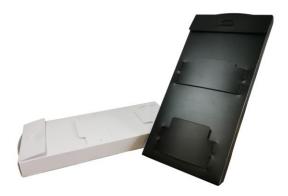

## The smart way to work www.ergonomiccafe.com Tel: 01407840691

**BOX OFFICE MOBILE** (Part of our new circular range of environmentally friendly products) Total laptop and tablet solution in a box.

The unique ergonomic design of this multifunctional laptop and tablet stand offers a lightweight laptop and tablet solution with 6 settings for working whilst on the move. And also boasts a space saving compact/mini keyboard storage area to keep your keyboard safe whilst it's not in use or you're on the move.

Internal 162mm x 357mm x 31mm External 165mm x 360mm x 36mm

- 5 laptop angle settings from 30 degrees to 60 degrees.
- 1 Tablet angle 75 degrees.
- Product weights just 235 grams!
- · Designed and manufactured in the UK.
- Manufacture from a minimum of 30% recycled material.
- Fully recyclable materials.