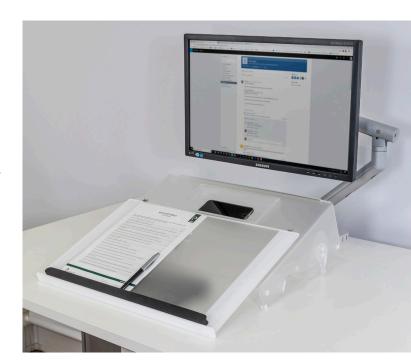

#### Overview

A light, modern alternative to the popular MultiRite Document Holder and Writing Slope.

MultiLite offers all of the unique benefits of the best-selling MultiRite, but reformed in lightweight but durable and stylish frosted acrylic. Use this two-in-one document holder and writing slope to achieve a comfortable ergonomic viewing angle for increased productivity and workflow.

Three viewing angles allow you to find the most comfortable position. Positioning the MultiLite in line with your monitor helps to reduce awkward twists and turns to help lower the risk of repetitive strain injury (RSI). The foam wrist rest ensures absolute comfort, while the rubber feet keeps the MultiLite firmly in place.

## Features

- Easy to use and adjust to height and angle of choice
- Choose from 3 different viewing angles
- Sliding top offers 2 working positions
- Clears up desk space
- Lightweight, strong and attractive frosted 5mm thick acrylic
- Useful storage tray beneath writing surface