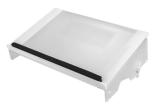

#### Overview

A light, modern alternative to the popular MultiRite Document Holder and Writing Slope.

MultiLite offers all of the unique benefits of the best-selling MultiRite, but reformed in lightweight but durable and stylish frosted acrylic. Use this two-in-one document holder and writing slope to achieve a comfortable ergonomic viewing angle for increased productivity and workflow.

Three viewing angles allow you to find the most comfortable position. Positioning the MultiLite in line with your monitor helps to reduce awkward twists and turns to help lower the risk of repetitive strain injury (RSI). The foam wrist rest ensures absolute comfort, while the rubber feet keeps the MultiLite firmly in place.

## Features

- Easy to use and adjust to height and angle of choice
- Choose from 3 different viewing angles
- Sliding top offers 2 working positions
- Clears up desk space
- Lightweight, strong and attractive frosted 5mm thick acrylic
- Useful storage tray beneath writing surface