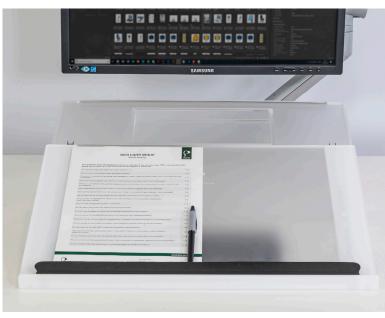

#### Overview

A light, modern alternative to the popular MultiRite Document Holder and Writing Slope.

MultiLite offers all of the unique benefits of the best-selling MultiRite, but reformed in lightweight but durable and stylish frosted acrylic. Use this two-in-one document holder and writing slope to achieve a comfortable ergonomic viewing angle for increased productivity and workflow.

Three viewing angles allow you to find the most comfortable position. Positioning the MultiLite in line with your monitor helps to reduce awkward twists and turns to help lower the risk of repetitive strain injury (RSI). The foam wrist rest ensures absolute comfort, while the rubber feet keeps the MultiLite firmly in place.

## Features

- Easy to use and adjust to height and angle of choice
- Choose from 3 different viewing angles
- Sliding top offers 2 working positions
- Clears up desk space
- Lightweight, strong and attractive frosted 5mm thick acrylic
- Useful storage tray beneath writing surface