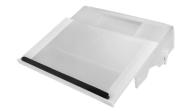

#### Overview

A light, modern alternative to the popular MultiRite Document Holder and Writing Slope.

MultiLite offers all of the unique benefits of the best-selling MultiRite, but reformed in lightweight but durable and stylish frosted acrylic. Use this two-in-one document holder and writing slope to achieve a comfortable ergonomic viewing angle for increased productivity and workflow.

Three viewing angles allow you to find the most comfortable position. Positioning the MultiLite in line with your monitor helps to reduce awkward twists and turns to help lower the risk of repetitive strain injury (RSI). The foam wrist rest ensures absolute comfort, while the rubber feet keeps the MultiLite firmly in place.

## Features

- Easy to use and adjust to height and angle of choice
- Choose from 3 different viewing angles
- Sliding top offers 2 working positions
- Clears up desk space
- Lightweight, strong and attractive frosted 5mm thick acrylic
- Useful storage tray beneath writing surface