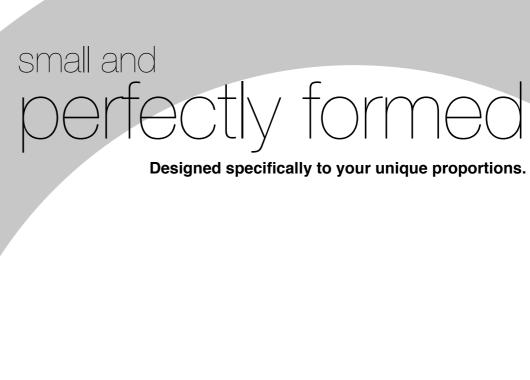

## 200 apt 200

The 'petite' solution, ideal for young people and smaller adults, the adapt200 chair is offered on a made-to-measure only basis, built around your dimensions

## big comfort petite seating

We are proud to say we are the only company in the UK who will cut a chair to fit any individual of any size

Standard features on the adapt200 chair:

• 3-lever Asynchronous Pelvic-Tilt Mechanism

Made-to-Measure cutting service

Back Height Adjustment

Seat Depth & Height Adjustment

Inflatable Lumbar Support

Memory Foam Seat Layer

The adapt® 200 is also available with an optional ergostep™ footstool which may be attached to assist with getting in and out of your chair