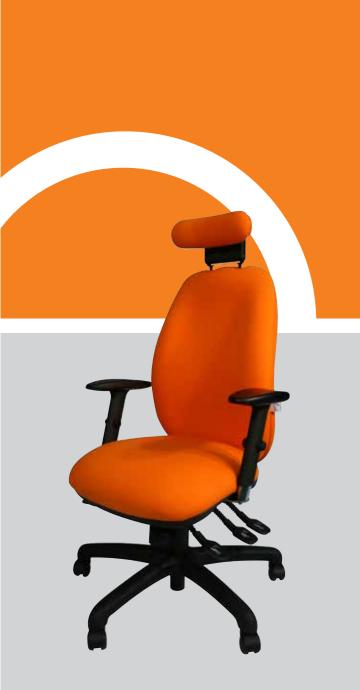

## 200 apt 200

The 'petite' solution, ideal for young people and smaller adults, the adapt200 chair is offered on a made-to-measure only basis, built around your dimensions

## big comfort petite seating

We are proud to say we are the only company in the UK who will cut a chair to fit any individual of any size

Standard features on the adapt200 chair:

• 3-lever Asynchronous Pelvic-Tilt Mechanism

Made-to-Measure cutting service

Back Height Adjustment

Seat Depth & Height Adjustment

Inflatable Lumbar Support

Memory Foam Seat Layer

The adapt® 200 is also available with an optional ergostep™ footstool which may be attached to assist with getting in and out of your chair