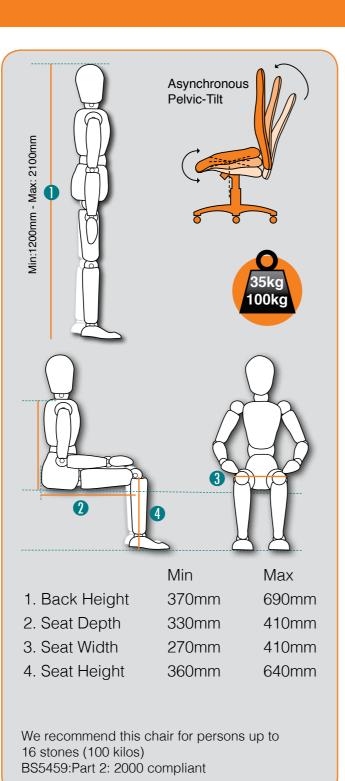

## big comfort petite seating

We are proud to say we are the only company in the UK who will cut a chair to fit any individual of any size

Standard features on the adapt200 chair:

• 3-lever Asynchronous Pelvic-Tilt Mechanism

Made-to-Measure cutting service

Back Height Adjustment

Seat Depth & Height Adjustment

Inflatable Lumbar Support

Memory Foam Seat Layer

The adapt® 200 is also available with an optional ergostep™ footstool which may be attached to assist with getting in and out of your chair