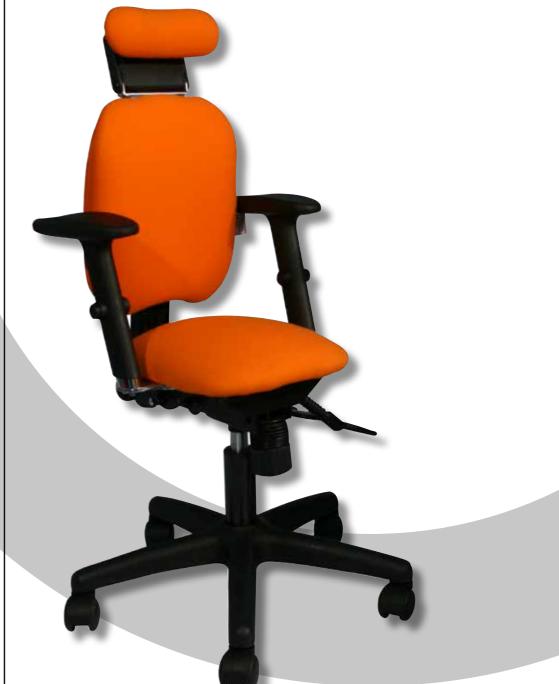

## 200 apt 200

The 'petite' solution, ideal for young people and smaller adults, the adapt200 chair is offered on a made-to-measure only basis, built around your dimensions

## big comfort petite seating

We are proud to say we are the only company in the UK who will cut a chair to fit any individual of any size

Standard features on the adapt200 chair:

• 3-lever Asynchronous Pelvic-Tilt Mechanism

Made-to-Measure cutting service

Back Height Adjustment

Seat Depth & Height Adjustment

Inflatable Lumbar Support

Memory Foam Seat Layer

The adapt® 200 is also available with an optional ergostep™ footstool which may be attached to assist with getting in and out of your chair