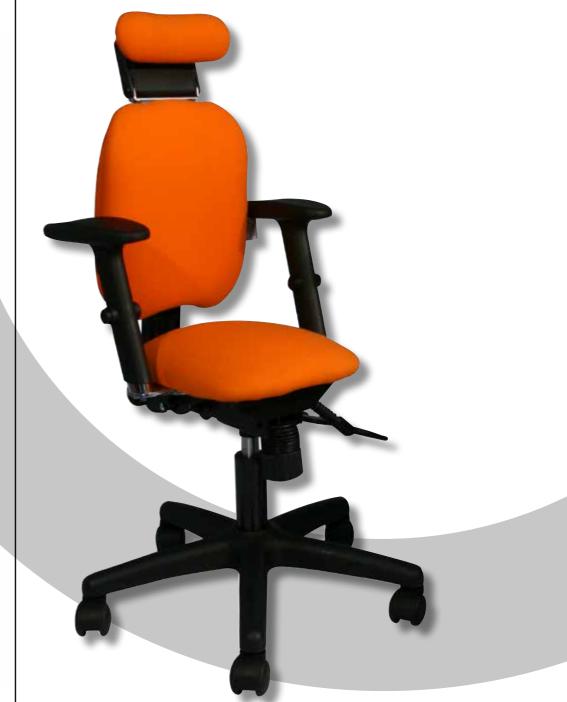

## 200 apt 200

The 'petite' solution, ideal for young people and smaller adults, the adapt200 chair is offered on a made-to-measure only basis, built around your dimensions

## big comfort petite seating

We are proud to say we are the only company in the UK who will cut a chair to fit any individual of any size

Standard features on the adapt200 chair:

• 3-lever Asynchronous Pelvic-Tilt Mechanism

Made-to-Measure cutting service

Back Height Adjustment

Seat Depth & Height Adjustment

Inflatable Lumbar Support

Memory Foam Seat Layer

The adapt® 200 is also available with an optional ergostep™ footstool which may be attached to assist with getting in and out of your chair