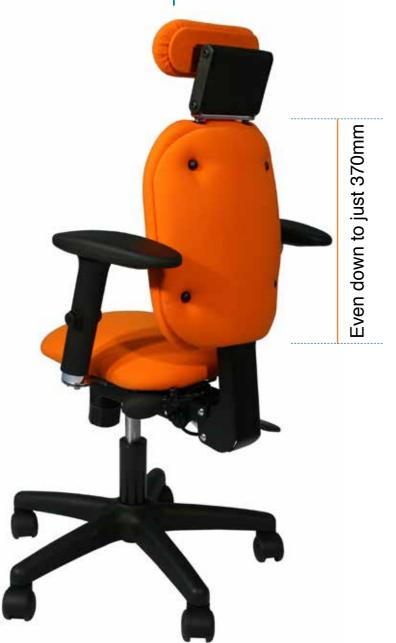

Made-to-Measure cutting service

Back Height Adjustment

Seat Depth & Height Adjustment

Inflatable Lumbar Support

Memory Foam Seat Layer

The adapt® 200 is also available with an optional ergostep™ footstool which may be attached to assist with getting in and out of your chair