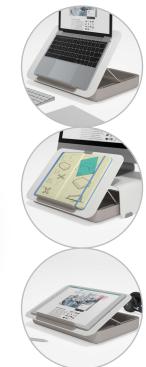

- Offers ergonomic and practical benefits for any type of workstation
- Great for hot desking and agile working
- Can be used as a laptop stand, tablet stand or in-line document holder
- Neatly stores your office utensils, documents (A4) and devices (up to 12")
- Shaped inlay made of silicone rubber protects contents
- Tiltable cover has 4 ergonomic settings and is height adjustable from 134 - 240 mm (5,3" - 9,4")
- Cover offers support to laptops up to 15"
- Comes with clever magnetic snap-on support ledge
- Works great with Addit Bento® monitor risers
- Max. weight capacity of 6 kg (13 lb)
- Dimensions (w x d x h): 355 x 250 x 50 240 mm (14,0 x 9,8 x 2,0 9,4")