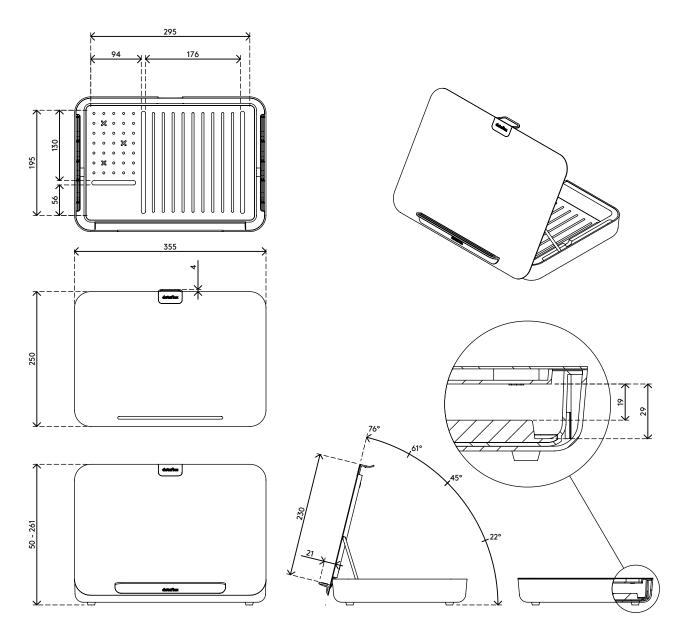

- Offers ergonomic and practical benefits for any type of workstation
- Great for hot desking and agile working
- Can be used as a laptop stand, tablet stand or in-line document holder
- Neatly stores your office utensils, documents (A4) and devices (up to 12")
- Shaped inlay made of silicone rubber protects contents
- Tiltable cover has 4 ergonomic settings and is height adjustable from 134 - 240 mm (5,3" - 9,4")
- Cover offers support to laptops up to 15"
- Comes with clever magnetic snap-on support ledge
- Works great with Addit Bento® monitor risers
- Max. weight capacity of 6 kg (13 lb)
- Dimensions (w x d x h): 355 x 250 x 50 240 mm (14,0 x 9,8 x 2,0 9,4")