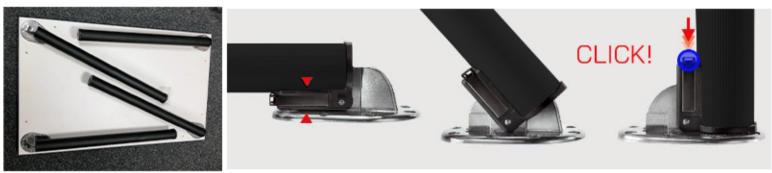

#### Step 1

Place the desktop upside down on a flat surface, with the pre-fitted legs and fixings facing upwards.

#### Step 2

Pull all 4 legs upwards and outwards until they are fully extended. You will hear a click when the legs are fully extended.

#### Step 4

Your desk assembly is now complete.

To return the legs to the folded position, press the button (highlighted blue above) on each leg and fold back down.