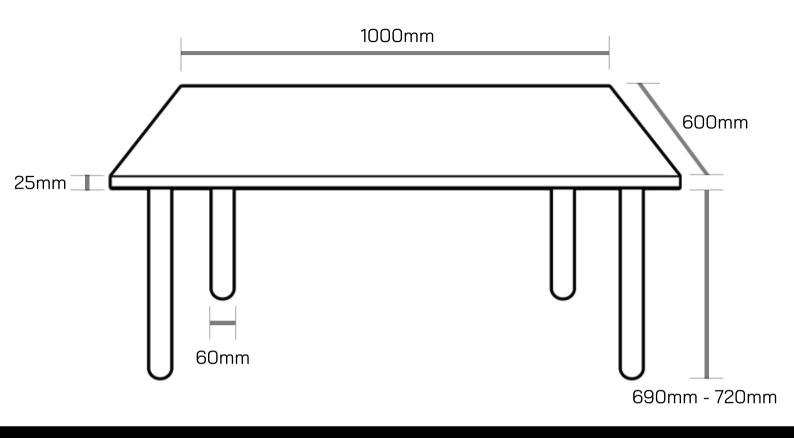

# Folding Homeworker Desk

## 1000mm x 600mm



### **Assembly Instructions**



#### Step 1

Place the desktop upside down on a flat surface, with the pre-fitted legs and fixings facing upwards.

#### Step 2

Pull all 4 legs upwards and outwards until they are fully extended. You will hear a click when the legs are fully extended.

#### Step 3

Turn the pre-fitted leg extenders anti-clockwise to gain up to 30mm of additional desk height. These can also be used to level the desk if your floor is uneven.

#### Step 4

Your desk assembly is now complete.

To return the legs to the folded position, press the button (highlighted blue above) on each leg and fold back down.