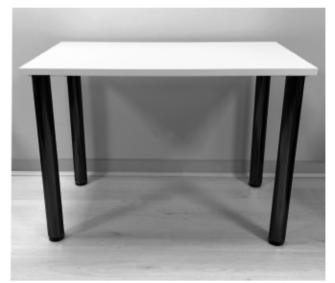

#### Step 4

Your desk assembly is now complete.

To return the legs to the folded position, press the button (highlighted blue above) on each leg and fold back down.