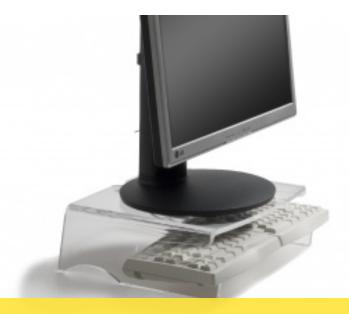

## Set your screen to a comfortable working height

The Q-riser 100 positions your low-standing screen(s) at a comfortable working height. This prevents excessive straining of the neck and shoulder muscles and optimises reading comfort.

The Q-riser 100 fits flatscreen and CRT monitors up to 17 inches.

We advise having a screen that can easily be adjusted and tilted so that every user can adjust its height.

Read more online

**Fixed:** A fixed and optimised viewing angle of 30 degrees.

Suitable: for both flatscreen and CRT-monitors.

**Smart:** space to clear a full-size keyboard.

**Cable management:** integrated.

**Material:** high-quality clear acrylate. Using acrylate creates a stable surface for heavy binders.