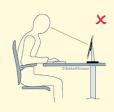

## Set your screen to a comfortable working height

The Q-riser 100 positions your low-standing screen(s) at a comfortable working height. This prevents excessive straining of the neck and shoulder muscles and optimises reading comfort.