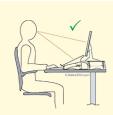

## Set your screen to a comfortable working height

The Q-riser 100 positions your low-standing screen(s) at a comfortable working height. This prevents excessive straining of the neck and shoulder muscles and optimises reading comfort.