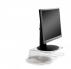

## Set your screen to a comfortable working height

The Q-riser 100 positions your low-standing screen(s) at a comfortable working height. This prevents excessive straining of the neck and shoulder muscles and optimises reading comfort.

The Q-riser 100 fits flatscreen and CRT monitors up to 17 inches.

We advise having a screen that can easily be adjusted and tilted so that every user can adjust its height.

Read more online

**Fixed:** A fixed and optimised viewing angle of 30 degrees.

Suitable: for both flatscreen and CRT-monitors.

**Smart:** space to clear a full-size keyboard.

**Cable management:** integrated.

**Material:** high-quality clear acrylate. Using acrylate creates a stable surface for heavy binders.