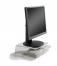

## Set your screen to a comfortable working height

The Q-riser 100 positions your low-standing screen(s) at a comfortable working height. This prevents excessive straining of the neck and shoulder muscles and optimises reading comfort.

The Q-riser 100 fits flatscreen and CRT monitors up to 17 inches.

We advise having a screen that can easily be adjusted and tilted so that every user can adjust its height.

Read more online

**Fixed:** A fixed and optimised viewing angle of 30 degrees.

Suitable: for both flatscreen and CRT-monitors.

**Smart:** space to clear a full-size keyboard.

**Cable management:** integrated.

**Material:** high-quality clear acrylate. Using acrylate creates a stable surface for heavy binders.