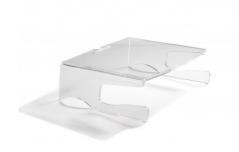

Suitable: for both flatscreen and CRT-monitors.

**Smart:** space to clear a full-size keyboard.

**Cable management:** integrated.

**Material:** high-quality clear acrylate. Using acrylate creates a stable surface for heavy binders.

Maximum weight: 25 kg.

 Width
 310 mm

 Height
 105 mm

 Depth
 280 mm

 Weight
 1.1 kg

 Product code
 BNEQR100