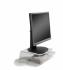

## Set your screen to a comfortable working height

The Q-riser 100 positions your low-standing screen(s) at a comfortable working height. This prevents excessive straining of the neck and shoulder muscles and optimises reading comfort.

The Q-riser 100 fits flatscreen and CRT monitors up to 17 inches.

We advise having a screen that can easily be adjusted and tilted so that every user can adjust its height.

Read more online

**Fixed:** A fixed and optimised viewing angle of 30 degrees.

Suitable: for both flatscreen and CRT-monitors.

**Smart:** space to clear a full-size keyboard.

**Cable management:** integrated.

**Material:** high-quality clear acrylate. Using acrylate creates a stable surface for heavy binders.