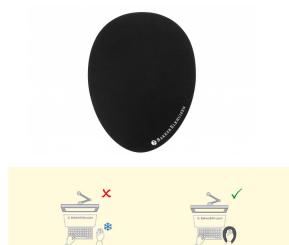

🖹 Read more online

Unique design: the Egg- form follows the natural mousing patern.

**Hygienic:** antibacterial surface.

**Comfortable:** thermal-insulating top surface keeps your hand warm, prevents complaints.

**Productive:** smooth surface provides accurate mouse control.

Eco: recycled material.

| Width        | 230 mm |
|--------------|--------|
| Height       | 300 mm |
| Depth        | 2 mm   |
| Weight       | 60 gr  |
| Product code | BNEEMP |