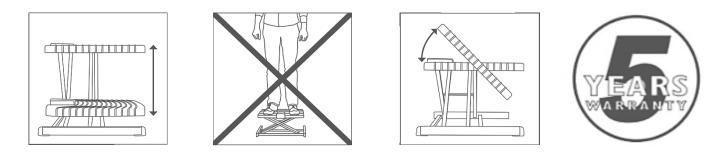

## Basic 952

- This **extremely strong** footrest is made from high-quality materials such as steel and impactresistant plastic (ABS) and is suitable for demanding, long-term use.
- Easily adjustable to the right height for you, between 8 and 29 cm
- **Optimum freedom of movement** thanks to the footboard's tilt angle from 0 48° to get the position that is most comfortable for you
- Non-slip feet, suitable for every type of floor
- Non-slip footboard, 42 x 31,5 cm (W x D), for optimum comfort
- Can carry a weight of up to 100 kg
- Quality that translates into a 5-year guarantee