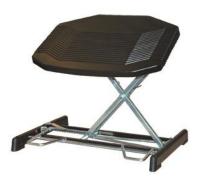

## Basic 952

- This **extremely strong** footrest is made from high-quality materials such as steel and impactresistant plastic (ABS) and is suitable for demanding, long-term use.
- Easily adjustable to the right height for you, between 8 and 29 cm
- **Optimum freedom of movement** thanks to the footboard's tilt angle from 0 48° to get the position that is most comfortable for you
- Non-slip feet, suitable for every type of floor
- Non-slip footboard, 42 x 31,5 cm (W x D), for optimum comfort
- Can carry a weight of up to 100 kg
- Quality that translates into a 5-year guarantee