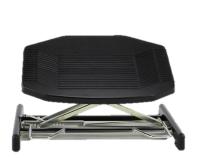

## Basic 952

- This **extremely strong** footrest is made from high-quality materials such as steel and impactresistant plastic (ABS) and is suitable for demanding, long-term use.
- Easily adjustable to the right height for you, between 8 and 29 cm
- **Optimum freedom of movement** thanks to the footboard's tilt angle from 0 48° to get the position that is most comfortable for you
- Non-slip feet, suitable for every type of floor
- Non-slip footboard, 42 x 31,5 cm (W x D), for optimum comfort
- Can carry a weight of up to 100 kg
- Quality that translates into a 5-year guarantee