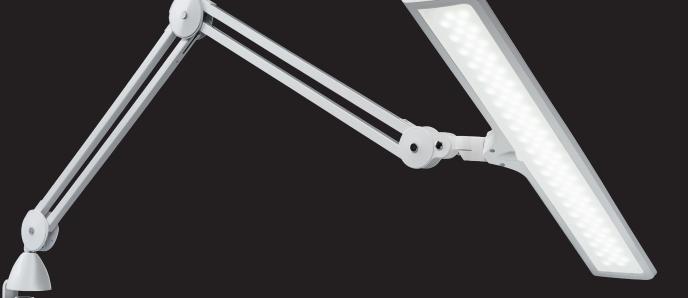

# Lumi TM

Multi-use, bright and powerful, the Lumi has a large shade that can be adjusted vertically, horizontally and laterally to any desired position. Lumi is a professional workstation lamp that enables you to see fine details and true colours.

#### **FEATURES**

• Wide shade for an even spread of light over a large area

ТΜ

- 2 brightness levels
- Long reach 100 cm
- Multi position head to direct the light where needed
- 2 years guarantee