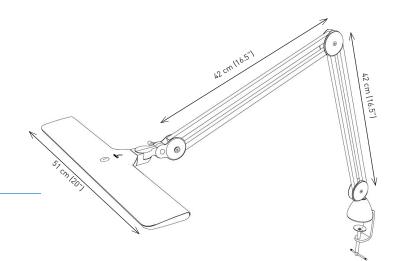

# Lumi TM

Multi-use, bright and powerful, the Lumi has a large shade that can be adjusted vertically, horizontally and laterally to any desired position. Lumi is a professional workstation lamp that enables you to see fine details and true colours.

#### **FEATURES**

• Wide shade for an even spread of light over a large area

ТΜ

- 2 brightness levels
- Long reach 100 cm
- Multi position head to direct the light where needed
- 2 years guarantee