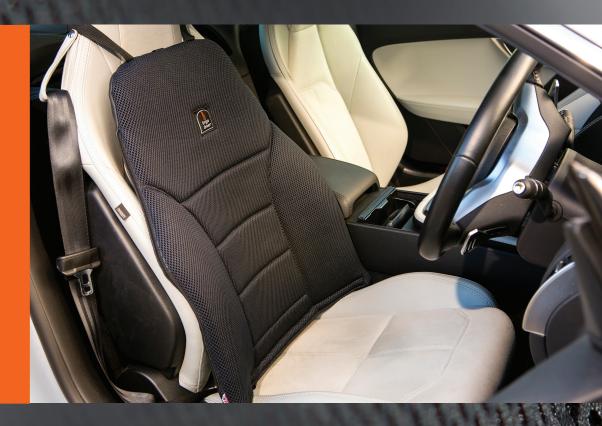

## The first back support that can be tailor-fitted for individual support

- Tailored Moveable air cells can be positioned exactly where support is needed
- Adjustable Each air cell has its own separate inflator bulb, allowing for total control and adjustability
- Inclusive Air cells can be combined to provide support for an innumerable range of postural issues
- Secure Protected 3 way harness system fits securely onto most cars, vans & commercial vehicle seats
- Quality Memory foam layer provides maximum comfort in a super slim profile

- **Portable** drivers can carry it with them for use across multiple vehicles
- Breathable High Performance, breathable Spacetec 3D fabric with freshFX technology for long lasting freshness
- **Preventative** Custom fit support prevents poor postures from being adopted during static driving
- Documented ErgoDriver<sup>™</sup> Assessor's Kits make specifying ErgoDriver<sup>™</sup> as a solution simple and keeps documentation efficient