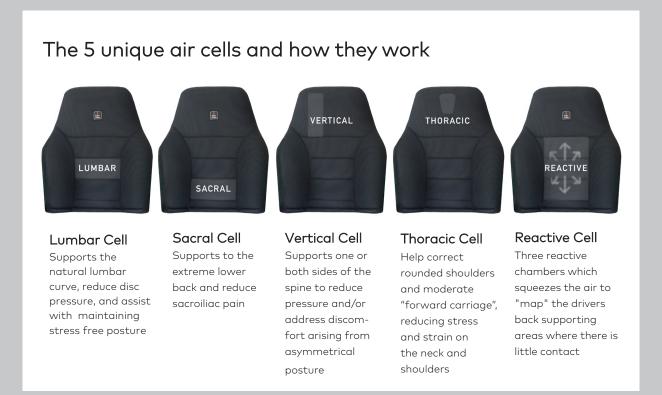

## The first back support that can be tailor-fitted for individual support

- Tailored Moveable air cells can be positioned exactly where support is needed
- Adjustable Each air cell has its own separate inflator bulb, allowing for total control and adjustability
- Inclusive Air cells can be combined to provide support for an innumerable range of postural issues
- Secure Protected 3 way harness system fits securely onto most cars, vans & commercial vehicle seats
- Quality Memory foam layer provides maximum comfort in a super slim profile