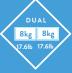

HEAVY SCREEN SUPPORT UP TO 18KG - PERFECT FOR SINGLE, DUAL AND TRIPLE MONITOR CONFIGURATIONS

#### OVERVIEW

- Available in single, dual and triple screen configurations
- Effortless ergonomic adjustment
- Supports up to 18 kg
- Dual spring technology
- Next generation D-Ring tilt

info@cbsproducts.co.uk +44 (0)207 940 4266 www.colebrookbossonsaunders.com