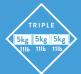

HEAVY SCREEN SUPPORT UP TO 18KG - PERFECT FOR SINGLE, DUAL AND TRIPLE MONITOR CONFIGURATIONS

#### OVERVIEW

- Available in single, dual and triple screen configurations
- Effortless ergonomic adjustment
- Supports up to 18 kg
- Dual spring technology
- Next generation D-Ring tilt

info@cbsproducts.co.uk +44 (0)207 940 4266 www.colebrookbossonsaunders.com