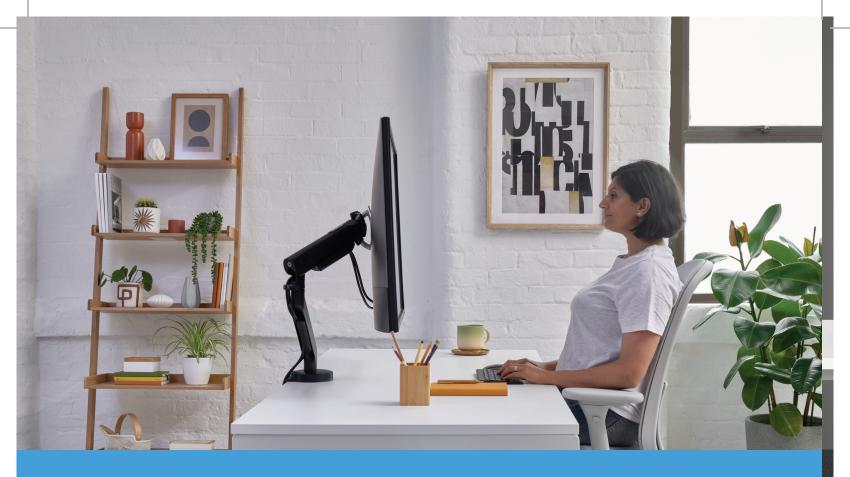

#### EFFORTLESSLY ERGONOMIC

Flo X's dynamic adjustment allows you to move even the largest and heaviest of screen to the optimal position with absolute ease. And that's not just convenient, it ensures your head is in a neutral, balanced position, reducing musculoskeletal stress and decreasing the likelihood of injury. Correct posture also improves breathing and oxygen intake, reducing fatigue and boosting concentration levels.

### FIND THE PERFECT ERGONOMIC POSITION IN SECONDS

No matter the size of your screen, Flo X's dynamic, fingertip adjustment means you can perfectly position, tilt and also flip your screen from landscape to portrait and back effortlessly. That's not just convenient, it helps you avoid the stresses and strains of awkward postures caused by poor positioning and repetitive scrolling.