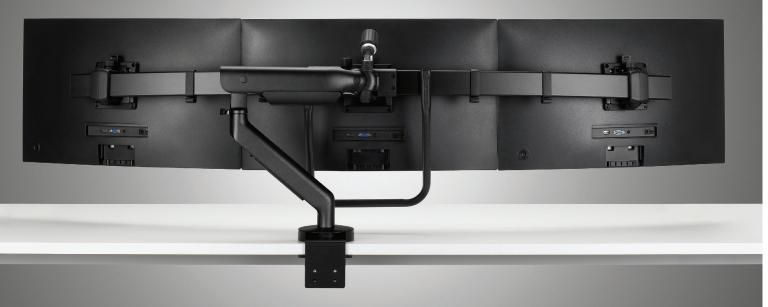

HEAVY SCREEN SUPPORT UP TO 18KG - PERFECT FOR SINGLE, DUAL AND TRIPLE MONITOR CONFIGURATIONS

#### OVERVIEW

- Available in single, dual and triple screen configurations
- Effortless ergonomic adjustment
- Supports up to 18 kg
- Dual spring technology
- Next generation D-Ring tilt

info@cbsproducts.co.uk +44 (0)207 940 4266 www.colebrookbossonsaunders.com