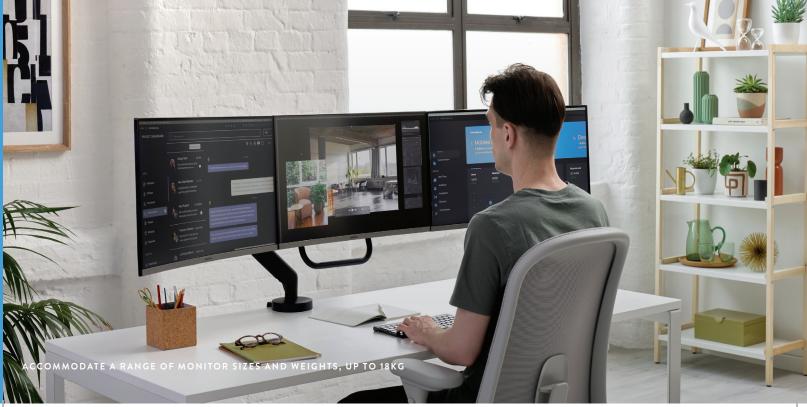

#### DUAL SPRING TECHNOLOGY

Our unique dual spring technology has the power to accommodate a range of large screen sizes and weights up to 18kg. But with future-proof flexibility built in, Flo X can also be configured to support lighter screens (down to 3kg), catering to the current trend of large monitor screens becoming lighter. Hence giving you the flexibility to choose the best screen to suit your workspace and your needs.

HEAVY SCREEN SUPPORT UP TO 18KG - PERFECT FOR SINGLE, DUAL AND TRIPLE MONITOR CONFIGURATIONS