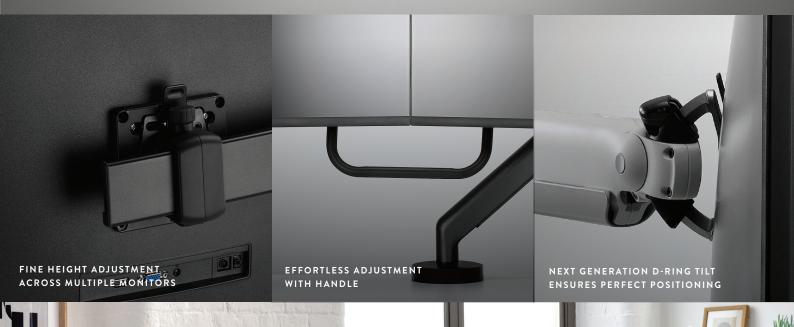

#### EFFORTLESSLY ERGONOMIC

Flo X's dynamic adjustment allows you to move even the largest and heaviest of screen to the optimal position with absolute ease. And that's not just convenient, it ensures your head is in a neutral, balanced position, reducing musculoskeletal stress and decreasing the likelihood of injury. Correct posture also improves breathing and oxygen intake, reducing fatigue and boosting concentration levels.

#### NEXT GENERATION TILT

Using the next generation of our D-ring tilt mechanism, you get all the existing benefits of fingertip adjustability and easy-to-balance tilt, but now able to accommodate even bigger screens and extend formats.

#### DUAL SPRING TECHNOLOGY

Our unique dual spring technology has the power to accommodate a range of large screen sizes and weights up to 18kg. But with future-proof flexibility built in, Flo X can also be configured to support lighter screens (down to 3kg), catering to the current trend of large monitor screens becoming lighter. Hence giving you the flexibility to choose the best screen to suit your workspace and your needs.