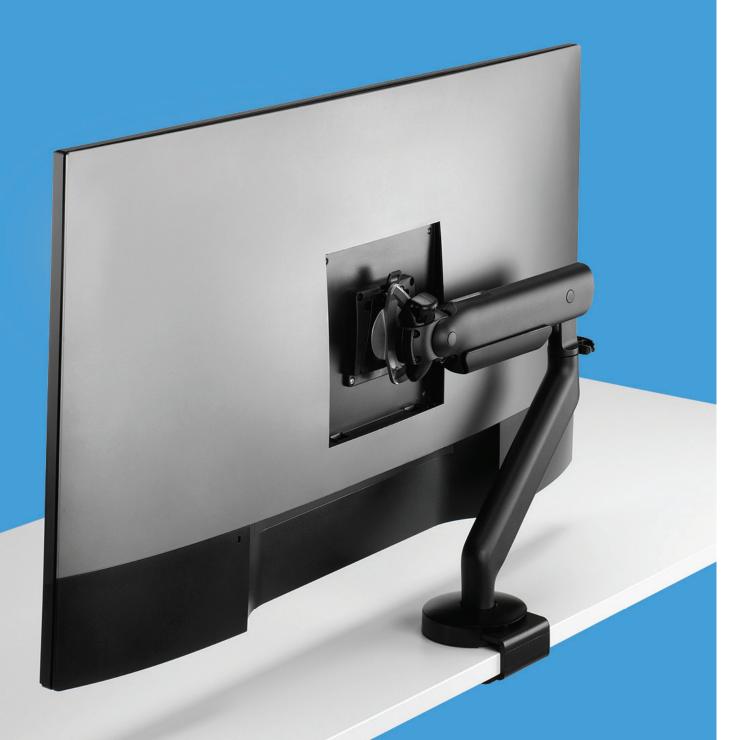

# Taking large format and multi-screen support to new ergonomic heights

Flo X is the latest evolution of high load monitor support from Colebrook Bosson Saunders, capable of holding heavy screens up to 43", as well as dual and triple monitors. Its dynamic functionality and considered ergonomics mean you can quickly and easily establish the optimal working position, enhancing productivity and wellbeing. Finished in range of colour options, Flo X is sure to fit right into your workspace.

#### NEXT GENERATION TILT

Using the next generation of our D-ring tilt mechanism, you get all the existing benefits of fingertip adjustability and easy-to-balance tilt, but now able to accommodate even bigger screens and extend formats.

#### DUAL SPRING TECHNOLOGY

Our unique dual spring technology has the power to accommodate a range of large screen sizes and weights up to 18kg. But with future-proof flexibility built in, Flo X can also be configured to support lighter screens (down to 3kg), catering to the current trend of large monitor screens becoming lighter. Hence giving you the flexibility to choose the best screen to suit your workspace and your needs.