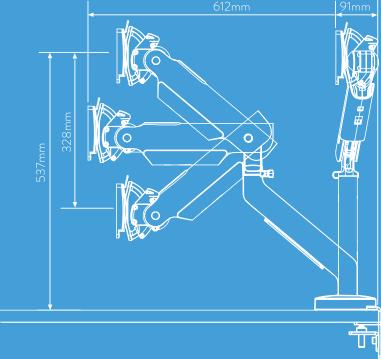

HEAVY SCREEN SUPPORT UP TO 18KG - PERFECT FOR SINGLE, DUAL AND TRIPLE MONITOR CONFIGURATIONS

#### OVERVIEW

- Available in single, dual and triple screen configurations
- Effortless ergonomic adjustment
- Supports up to 18 kg
- Dual spring technology
- Next generation D-Ring tilt

info@cbsproducts.co.uk +44 (0)207 940 4266 www.colebrookbossonsaunders.com