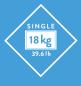

HEAVY SCREEN SUPPORT UP TO 18KG - PERFECT FOR SINGLE, DUAL AND TRIPLE MONITOR CONFIGURATIONS

#### OVERVIEW

- Available in single, dual and triple screen configurations
- Effortless ergonomic adjustment
- Supports up to 18 kg
- Dual spring technology
- Next generation D-Ring tilt

info@cbsproducts.co.uk +44 (0)207 940 4266 www.colebrookbossonsaunders.com