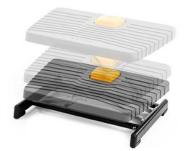

## **PRO 952**<sup>®</sup>

- A **highly user-friendly** single foot-operated adjustment mechanism that requires only a slight tap of the orange button. Press it down, let the board come up whilst keeping your foot or feet on top of the board. To lower the board, push the button and press the board down with your legs with very little force. Take your foot off the button to lock the height in position.
- Easily adjustable to the right height for you, between 8 and 30 cm
- **Optimum freedom of movement** thanks to the footboard's tilt angle to get the position that is most comfortable for you
- Non-slip feet, suitable for every type of floor
- Non-slip footboard, 44 x 32 cm (W x D), for optimum comfort
- Can carry a weight of up to 100 kg
- Quality that translates into a 5-year guarantee
- 99% recyclable thanks to Score's careful selection of materials