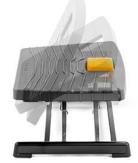

## **PRO 952**<sup>®</sup>

- A **highly user-friendly** single foot-operated adjustment mechanism that requires only a slight tap of the orange button. Press it down, let the board come up whilst keeping your foot or feet on top of the board. To lower the board, push the button and press the board down with your legs with very little force. Take your foot off the button to lock the height in position.
- Easily adjustable to the right height for you, between 8 and 30 cm
- **Optimum freedom of movement** thanks to the footboard's tilt angle to get the position that is most comfortable for you
- Non-slip feet, suitable for every type of floor
- Non-slip footboard, 44 x 32 cm (W x D), for optimum comfort
- Can carry a weight of up to 100 kg
- Quality that translates into a 5-year guarantee
- 99% recyclable thanks to Score's careful selection of materials