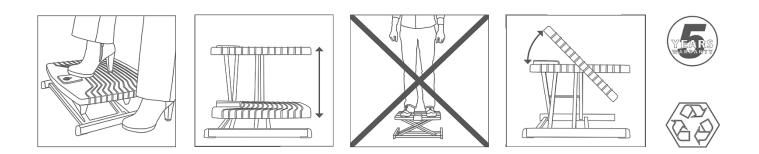

## **PRO 952**<sup>®</sup>

- A **highly user-friendly** single foot-operated adjustment mechanism that requires only a slight tap of the orange button. Press it down, let the board come up whilst keeping your foot or feet on top of the board. To lower the board, push the button and press the board down with your legs with very little force. Take your foot off the button to lock the height in position.
- Easily adjustable to the right height for you, between 8 and 30 cm
- **Optimum freedom of movement** thanks to the footboard's tilt angle to get the position that is most comfortable for you
- Non-slip feet, suitable for every type of floor
- Non-slip footboard, 44 x 32 cm (W x D), for optimum comfort
- Can carry a weight of up to 100 kg
- Quality that translates into a 5-year guarantee
- 99% recyclable thanks to Score's careful selection of materials