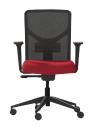

## **RESPONSIV 100**

Advanced technology helps you move intuitively while sitting in absolute comfort.

RESPONSIV 100 Mesh Back Chair

The Responsiv Mesh Back Chair is packed with design features to activate your core muscles, promote good posture and help with healthy circulation. Proven medical scanning shows that the chair's forward tilt motion can increase muscle activity in the stomach, hips and back — perfect if you're prone to aches and pains and spend a lot of time sitting down for work. Prolonged sitting without regular stretching and movement is linked to a higher risk of musculoskeletal injury and longer term health issues including type II diabetes, high blood pressure and heart disease.

## **FEATURES**

- Future-ready chairs designed to keep you active and comfortable
- Stylish mesh back for breathability and support for the contours of your back
- Adjustable lumbar panel
- Flex-front deep cushioned seat padded with ergo-density moulded foam and specially designed sloped seat edge for supported comfort
- Ergonomic body balance synchro movement mechanism
- Movement mechanism has 5 lockable positions and free-float
  mode.
- User-friendly controls with single lever operation for tilt release, tilt lock and seat height
- Seat slide adjustment
- Black 5-star pyramid base with 60 mm castors
- Quick and easy 3-bolt assembly 5 minutes to assemble