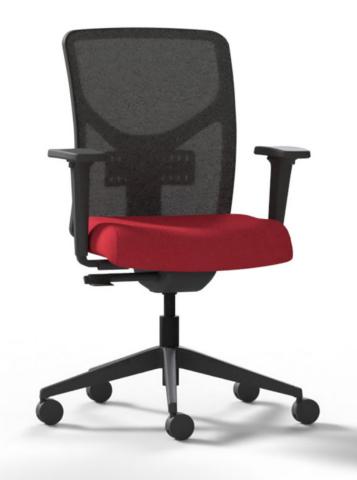

## **RESPONSIV 100**

Advanced technology helps you move intuitively while sitting in absolute comfort.

RESPONSIV 100 Mesh Back Chair

The Responsiv Mesh Back Chair is packed with design features to activate your core muscles, promote good posture and help with healthy circulation. Proven medical scanning shows that the chair's forward tilt motion can increase muscle activity in the stomach, hips and back — perfect if you're prone to aches and pains and spend a lot of time sitting down for work. Prolonged sitting without regular stretching and movement is linked to a higher risk of musculoskeletal injury and longer term health issues including type II diabetes, high blood pressure and heart disease.

## **FEATURES**

- Future-ready chairs designed to keep you active and comfortable
- Stylish mesh back for breathability and support for the contours of your back
- Adjustable lumbar panel
- Flex-front deep cushioned seat padded with ergo-density moulded foam and specially designed sloped seat edge for supported comfort
- Ergonomic body balance synchro movement mechanism
- Movement mechanism has 5 lockable positions and free-float
  mode.
- User-friendly controls with single lever operation for tilt release, tilt lock and seat height
- Seat slide adjustment
- Black 5-star pyramid base with 60 mm castors
- Quick and easy 3-bolt assembly 5 minutes to assemble