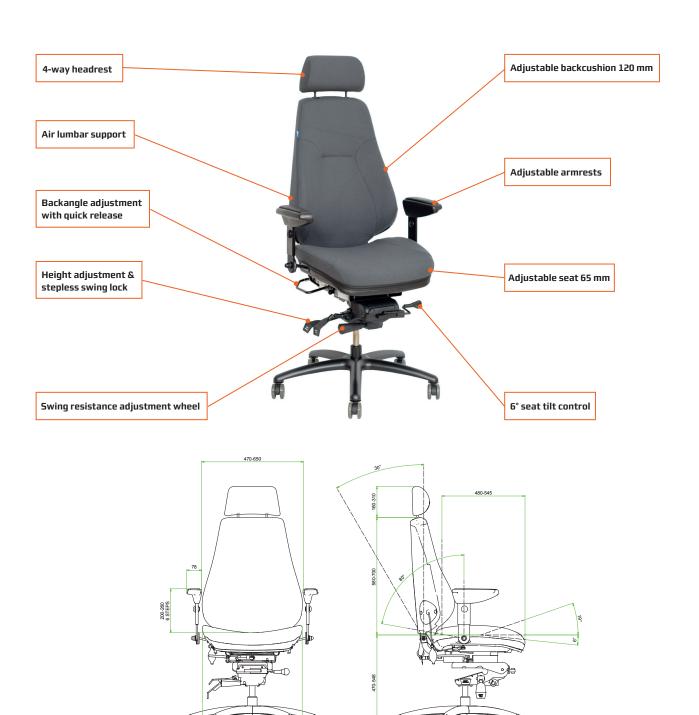

## BE-GE 852 24h

BE-GE 852 24h is provided with a smooth and comfortable knee joint rocking mechanism with flexible function settings for a wide variety of seating positions and postures. The chair also has a unique back adjustment feature that makes it even easier to vary its positions.

BE-GE 852 24h has got the ideal characteristics to function in any environment. The chair is equipped with a reinforced spine and an unique alignment adjustment of the backrest, to provide the user with very comfortable seating.

The chair is delivered complete with foldable armrests, 4-ways headrest and air lumbar support.

### Facts:

- Knee joint rocking mechanism 13,5°
- Weight 19,5 Kg