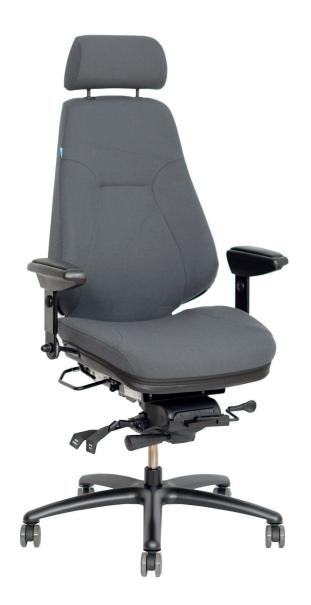

## BE-GE 852 24h

BE-GE 852 24h is provided with a smooth and comfortable knee joint rocking mechanism with flexible function settings for a wide variety of seating positions and postures. The chair also has a unique back adjustment feature that makes it even easier to vary its positions.

BE-GE 852 24h has got the ideal characteristics to function in any environment. The chair is equipped with a reinforced spine and an unique alignment adjustment of the backrest, to provide the user with very comfortable seating.

The chair is delivered complete with foldable armrests, 4-ways headrest and air lumbar support.