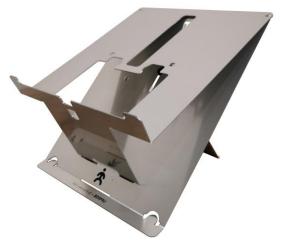

## **UPRISE**

Suitable for laptops up to 17".

This is not just a laptop stand, it's your award winning agile working solution.

Uprise is different to most laptops stands as it is designed to vertically lift the laptop. This ensures that Uprise works with all laptops including laptops with a limited screen opening angle which can limit the height available on a standard laptop stand.

UPRISE has been awarded the coveted FIRA ERGONOMIC EXCELLENCE AWARD for the unique and outstanding ergonomic benefits it offers the user. Uprise easily configures into an ergonomic laptop stand lifting your laptop to a choice of 9 different settings from approximately 140mm to 240mm using our unique and innovative Smart Set adjustment system. Once you choose a suitable setting the Smart Set system will automatically adjust to your chosen setting the next time you open the stand to save time. Uprise also has an innovative A4 in-line document holder feature.

## Benefits:

- Compactly folds flat for easy transportation.
- Supports laptops up to 17".
- 9 settings
- Smart set angle adjustment system.
- Non-slip rubber feet.
- A4 Document Holder.

Compactly folds to just 338mm x 250mm x 7mm and weight just 330 grams!