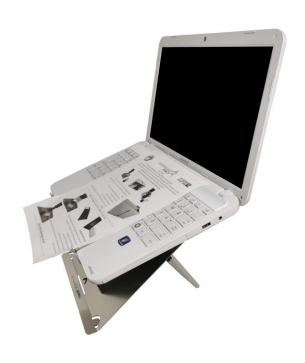

## **UPRISE**

Suitable for laptops up to 17".

This is not just a laptop stand, it's your award winning agile working solution.

Uprise is different to most laptops stands as it is designed to vertically lift the laptop. This ensures that Uprise works with all laptops including laptops with a limited screen opening angle which can limit the height available on a standard laptop stand.

UPRISE has been awarded the coveted FIRA ERGONOMIC EXCELLENCE AWARD for the unique and outstanding ergonomic benefits it offers the user. Uprise easily configures into an ergonomic laptop stand lifting your laptop to a choice of 9 different settings from approximately 140mm to 240mm using our unique and innovative Smart Set adjustment system. Once you choose a suitable setting the Smart Set system will automatically adjust to your chosen setting the next time you open the stand to save time. Uprise also has an innovative A4 in-line document holder feature.

## Benefits:

- Compactly folds flat for easy transportation.
- Supports laptops up to 17".
- 9 settings
- Smart set angle adjustment system.
- Non-slip rubber feet.
- A4 Document Holder.

Compactly folds to just 338mm x 250mm x 7mm and weight just 330 grams!